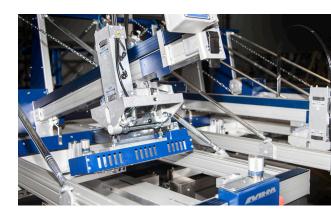

# PRO IRON

# SMARTER HEAT, BETTER PRINTS.

Say hello to smoother production and brighter results with the MHM PRO IRON—the perfect upgrade for any MHM automatic screen printing press. Designed to attach directly to the printhead, the PRO IRON lets you work without interruption, keeping your workflow fast, smooth, and efficient.

Compact, powerful, and incredibly easy to use, the PRO IRON is your go-to solution for professional heat application during screen printing—giving you the control you need to deliver top-tier results, print after print.

## **DIRECT MOUNTING ON THE PRINTHEAD**

No need to stop printing—the PRO IRON works right alongside your production.