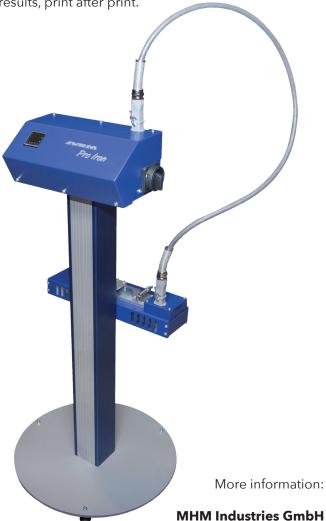

# PRO IRON

# SMARTER HEAT, BETTER PRINTS.

Say hello to smoother production and brighter results with the MHM PRO IRON—the perfect upgrade for any MHM automatic screen printing press. Designed to attach directly to the printhead, the PRO IRON lets you work without interruption, keeping your workflow fast, smooth, and efficient.

Compact, powerful, and incredibly easy to use, the PRO IRON is your go-to solution for professional heat application during screen printing—giving you the control you need to deliver top-tier results, print after print.

## **DIRECT MOUNTING ON THE PRINTHEAD**

No need to stop printing—the PRO IRON works right alongside your production.

#### **EXTREME VERSATILITY**

With adjustable temperatures up to 200°C (392°F), it's ready for a wide range of materials and printing needs.

# **EFFORTLESS CONTROL**

Easily fine-tune speed and pressure directly from the printhead—no extra tools needed.

## **BOOSTED PRINT QUALITY**

Reduce fibrillation and achieve brighter, cleaner prints every time.